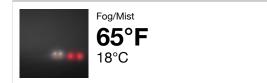

### Current conditions at

**Bangor, Bangor International Airport (KBGR)** Lat: 44.8°N Lon: 68.82°W Elev: 190ft

#### Overnight

Patchy drizzle. Areas of fog. Otherwise, mostly cloudy, with a low around 65. Light south wind.