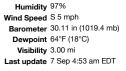

### Current conditions at

**Bangor, Bangor International Airport (KBGR)** Lat: 44.8°N Lon: 68.82°W Elev: 190ft