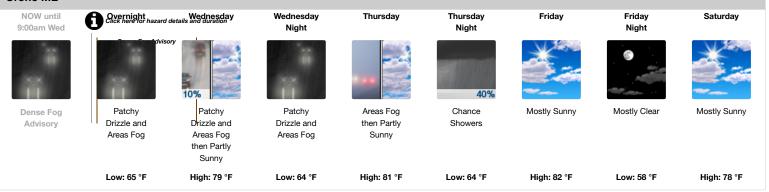

## **Hazardous Weather Conditions**

- Dense Fog Advisory in effect from September 7, 12:51 AM EDT until September 7, 09:00 AM EDT
- · Hazardous Weather Outlook

Share | En Español

#### Overnight

Patchy drizzle. Areas of fog. Otherwise, mostly cloudy, with a low around 65. Light south wind.

## Wednesday

Patchy drizzle before 9am. Areas of fog before 9am. Otherwise, mostly cloudy, with a high near 79. Light south wind increasing to 5 to 9 mph in the morning

Wednesday Night Patchy drizzle. Areas of fog. Otherwise, mostly cloudy, with a low around 64. South wind around 6 mph becoming calm in the evening.

#### Thursday

Areas of fog before 9am. Otherwise, partly sunny, with a high near 81. Calm wind becoming south around 6 mph in the afternoon.

### Thursday Night

A chance of showers between 9pm and 4am. Mostly cloudy, with a low around 64. South wind around 6 mph. Chance of precipitation is 40%.

#### Friday

Mostly sunny, with a high near 82. West wind 6 to 9 mph.

## Friday Night

Mostly clear, with a low around 58. Northwest wind around 6 mph becoming calm in the evening.

## Saturday

Mostly sunny, with a high near 78.